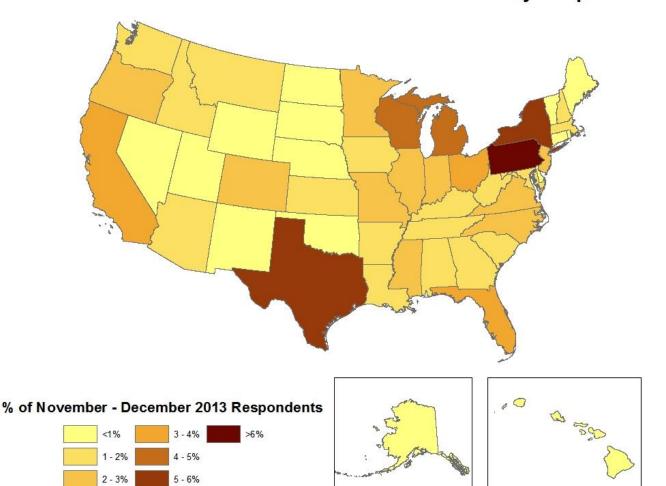

|
| Sporting Clays      |         |
| Trap                |         |
| Wobble Stand        |         |
| Total               |         |

Do you or have you ever bow hunted?

|       |  | Percent |
|-------|--|---------|
| Yes   |  |         |
| No    |  |         |
| Total |  |         |

Have you ever shot at game and not recovered the animal or arrow?

|       | Percent |
|-------|---------|
| Yes   |         |
| No    |         |
| Total |         |

How do you feel about playing the wind for hunting big game?

|                    | Percent |
|--------------------|---------|
| Not Important      |         |
| Somewhat Important |         |
| Very Important     |         |
| Total              |         |

## Distribution of November - December 2013 Hunter Survey Respondents



#### **Survey Statistics**

Number of Observations (completed surveys)

Number of Usable Observations

C.I. = +/- 3.0 percentage points at the 95% confidence level

## Summary of Survey Respondents for November - December 2013

**Age of Respondent** 

|              | Nov-Dec<br>2013 | ANNUAL<br>2013 | Nov-Dec<br>2012 | ANNUAL<br>2012 |
|--------------|-----------------|----------------|-----------------|----------------|
| Under 18     |                 |                |                 |                |
| 18 to 24     |                 |                |                 |                |
| 25 to 34     |                 |                |                 |                |
| 35 to 44     |                 |                |                 |                |
| 45 to 54     |