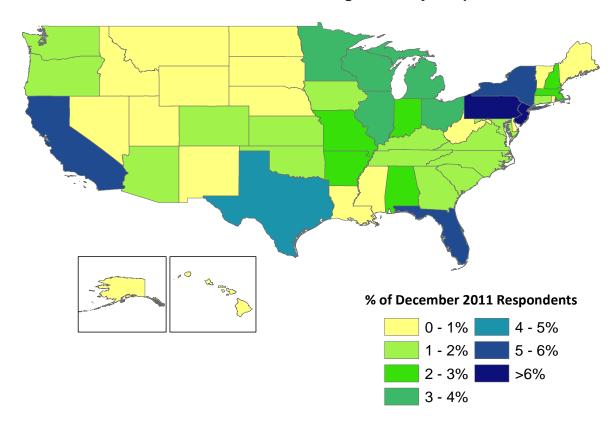

# Participation by State

## **Distribution of December 2011 Angler Survey Respondents**