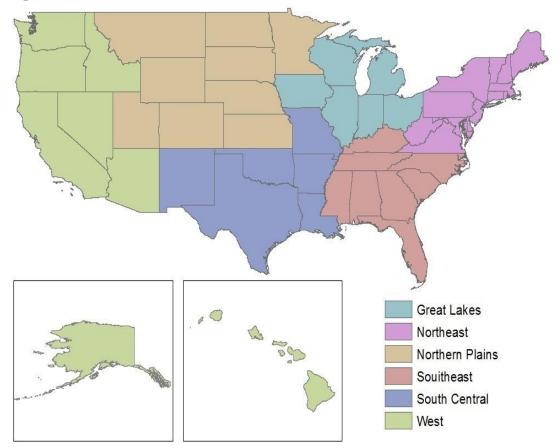

## Regions

Type of fishing by region

|                        | Freshwater Only | Saltwater<br>Only | Both Freshwater and Saltwater | Total |
|------------------------|-----------------|-------------------|-------------------------------|-------|
| Great Lake States      |                 |                   |                               |       |
| Northeast States       |                 |                   |                               |       |
| Northern Plains States |                 |                   |                               |       |
| South Central States   |                 |                   |                               |       |
| Southeast States       |                 |                   |                               |       |
| Western States         |                 |                   |                               |       |